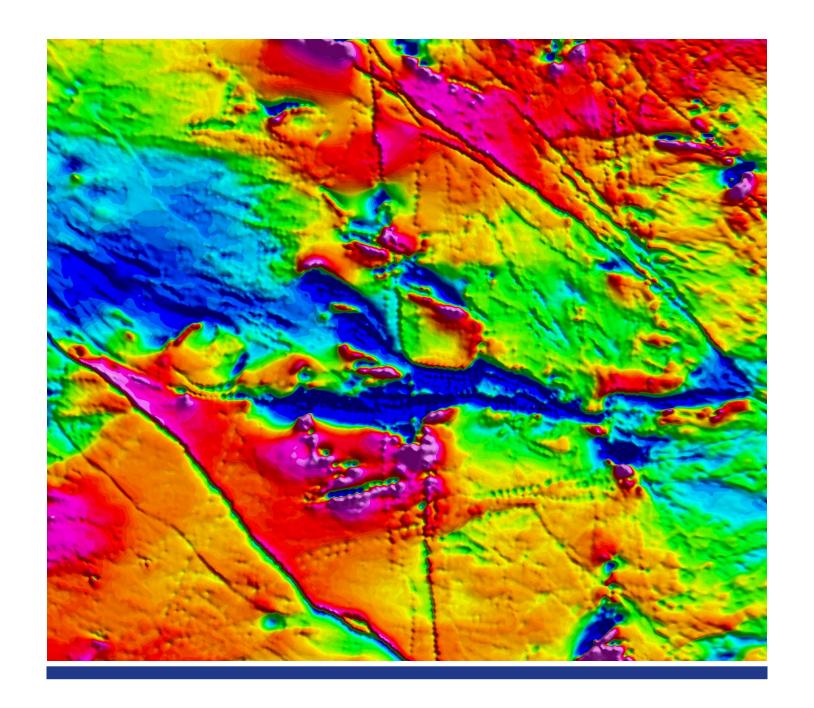

## **SERVICES**

GSM offers a wide range of specialized geophysical services applied to mineral exploration.

We work in all phases of geophysical exploration for mining, working from the planning and supervision of surveys until the inversion of geophysical data and integration with drillholes data, geology and geochemistry.

We are able to work with various geophysical methods and different scale of prospecting, Greenfield, Browfield, Near Mine, seeking to meet the needs of each client. Below you can see some of our services, for more details about our specialized services contact us.

- Survey Plan and QC of Geophysical Survey (Airborne and Ground);
- Processing and reprocessing of geophysical data (Airborne and Ground);

- Geological/Geophysical interpretation of airborne data with focus in mineral exploration;
- Targeting generation from the integration of geological, geochemistry and geophysical data;Near mine interpretation para verificar a continuidade do depósito;
- Interpretation and modeling of borehole data (BHMAG, BHEM e BHGRAV);
- 2D e 3D modeling (constrained e unconstrained) of potential data;